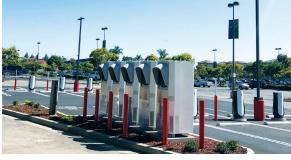

Substations

**EV** Charging

Muscle Shoals | 34.5/161kV, 252.4MVA

Tesla Gateway 101 | 20 Stalls

Battery Storage

Wind

Franklin | 240MWh