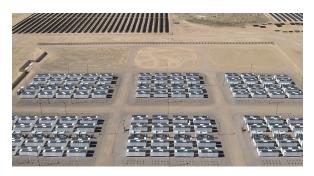

Renewable Energy Engineering

Updated AUGUST 2024

**Solar Blue** | 250MW | 900MWh | 34.5/230kV, 250MVA

Multi-discipline project demonstrates the versatility of our renewable energy engineering. Blymyer is responsible for Solar PV, energy storage and substation design for this project.