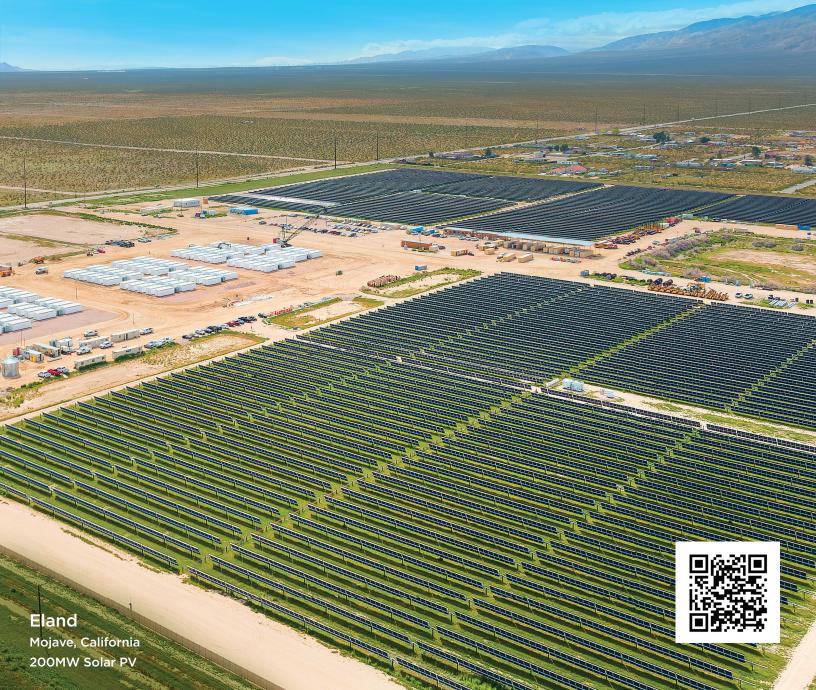

Renewable Energy Engineering

Updated AUGUST 2024

**Solar Blue** | 250MW | 900MWh | 34.5/230kV, 250MVA

Multi-discipline project demonstrates the versatility of our renewable energy engineering. Blymyer is responsible for Solar PV, energy storage and substation design for this project.