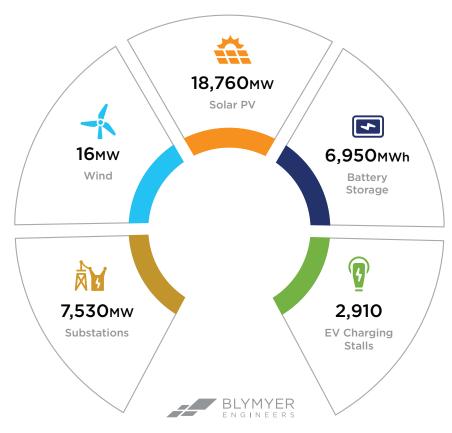

# Leading the solar industry with over **18gw** of engineered plants

Blymyer Engineers completed its first solar project in 2003. Outpacing the industry, we've engineered more than 18GW since then. This represents more than 15 percent of the total solar capacity in the United States.