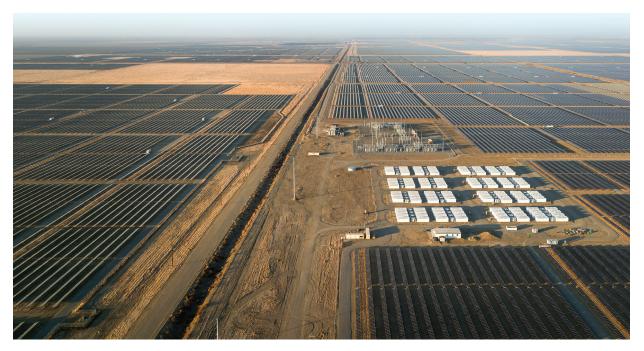

Renewable Energy Engineering

Updated AUGUST 2024

**Solar Blue** | 250MW | 900MWh | 34.5/230kV, 250MVA

Multi-discipline project demonstrates the versatility of our renewable energy engineering. Blymyer is responsible for Solar PV, energy storage and substation design for this project.