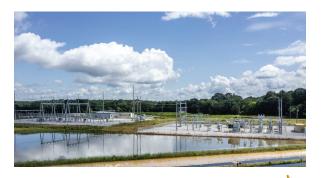

Substations

**EV** Charging

Muscle Shoals | 34.5/161kV, 252.4MVA

Tesla Gateway 101 | 20 Stalls

Battery Storage

Wind

Franklin | 240MWh